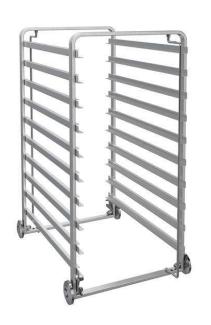

## Cooking accessories Mobile GastroNorm rack 8&10 GN 1/1

| ITEM #  |  |  |
|---------|--|--|
| MODEL # |  |  |
| NAME #  |  |  |
| SIS #   |  |  |
| 313 #   |  |  |
| AIA #   |  |  |

922601 (TRRAWH1011)

Tray rack with wheels 10 GN 1/1, 65mm pitch

922602 (TRRAWH811)

Tray rack with wheels, 8 GN 1/1, 80mm pitch

## **Main Features**

- Includes wheels and base support.
- If used with wheels, slide-in support is required.
- If used with base support it becomes a fixed rack.

APPROVAL:

## **Key Information:**

External dimensions, Width:

 922601 (TRRAWHI01I)
 389 mm

 922602 (TRRAWH81I)
 389 mm

 External dimensions, Depth:
 508 mm

 External dimensions, Height:
 723.5 mm

Net weight:

**922601 (TRRAWH1011)** 8.5 kg **922602 (TRRAWH811)** 8 kg